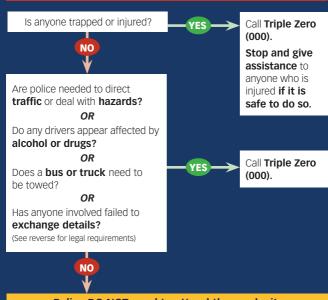

# WHAT TO DO AFTER A CAR CRASH

To help reduce danger to road users and manage crashes more efficiently, you may no longer have to wait for police at a crash site in NSW.

Follow the chart below to find out what to do.

Exchange details

crash site.

and leave the

NO

You are NOT required to report the crash to police.

2. If anyone is **later treated for an injury** call the
Police Assistance
Line on **131 444**as soon as
possible.

 Contact your insurer or a towing company of your choice to arrange for your vehicle to be towed (if required).

If you cannot arrange a tow and exhaust all other options, call the Police Assistance Line on **131 444**.

- Exchange details and leave the crash site.
- 3. After leaving the crash site **report the crash to the Police Assistance Line on 131 444** as soon as possible.

You will be provided with a report number to assist with any insurance claims.